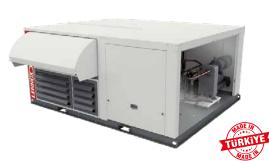

# Water Source Rooftops (WSHP)

LENNOX WSHP Baltic Capacity: 45-90 kW

LENNOX WSHP Flexair Capacity: 95-200 kW