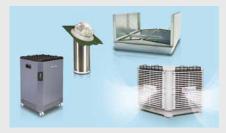

# AIR HANDLING UNITS/OTHER PRODUCTS

## Air Handling Units / Ventilations

FORM Air Handling Unit Capacity: 1.000-133.000 m<sup>3</sup>/h

FORM Dehumidifier AHU Capacity: 3.000-30.000 m<sup>3</sup>/h

FORM Heat Recovery Units Capacity: 500-4.000 m<sup>3</sup>/h

### Fancoils

**FORM** 4 Way Casette Type

**FORM** Floor Type

### Fans

**FORM** Radial Jet Fan

**FORM** Axial Jet Fan

**FORM** Axial Duct Fan

### Close Control Units

**MONTAIR** Air Cooled Capacity: 10-150 kW Water Cooled Capacity: 9-280 kW

## **Cooling Towers**

**FORM** Open/Closed Circuit Cooling Tower