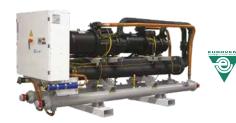

### CLIVET

CLIVET Air Cooled Scroll Chiller Capacity: 25-1.350 kW

CLIVET Air Cooled Screw Chiller Capacity: 480-1.420 kW

**CLIVET Water Cooled** VFD Centrifugal Chiller Capacity: 530-10.550 kW

**CLIVET Water Cooled VFD** Scroll / Screw Chiller Capacity: 35-1.550 kW