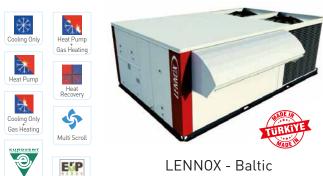

# Air Cooled Rooftops

Capacity: 20-85 kW

LENNOX - Flexair Capacity: 85-250 kW

5 Multi Scroll

LENNOX - Compactair Capacity: 20-85 kW