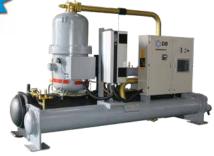

### CLIVET

CLIVET Air Cooled Scroll Chiller Capacity: 25-1.350 kW

CLIVET Air Cooled Screw Chiller Capacity: 480-1.420 kW

**CLIVET Water Cooled** VFD Centrifugal Chiller Capacity: 530-10.550 kW

**CLIVET Water Cooled VFD** Scroll / Screw Chiller Capacity: 35-1.550 kW

### **DUNHAM-BUSH**

**DUNHAM-BUSH Air Cooled** VFD Screw Chiller Capacity: 330-1.930 kW

**DUNHAM-BUSH Water Cooled** VFD Screw Chiller Capacity: 450-2.650 kW