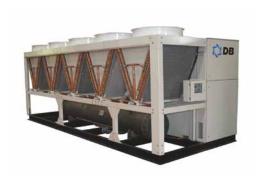

### CLIVET

CLIVET Air Cooled Scroll Chiller Capacity: 25-1.350 kW

CLIVET Air Cooled Screw Chiller Capacity: 480-1.420 kW

**CLIVET Water Cooled** VFD Centrifugal Chiller Capacity: 530-10.550 kW

**CLIVET Water Cooled VFD** Scroll / Screw Chiller Capacity: 35-1.550 kW

### **DUNHAM-BUSH**

**DUNHAM-BUSH Air Cooled** VFD Screw Chiller Capacity: 330-1.930 kW

**DUNHAM-BUSH Water Cooled** VFD Screw Chiller Capacity: 450-2.650 kW