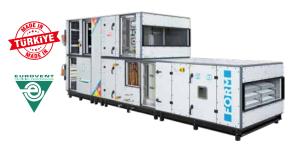

## Air Handling Units / Ventilations

FORM Air Handling Unit Capacity: 1.000-133.000 m<sup>3</sup>/h

FORM Dehumidifier AHU Capacity: 3.000-30.000 m<sup>3</sup>/h

FORM Heat Recovery Units Capacity: 500-4.000 m<sup>3</sup>/h