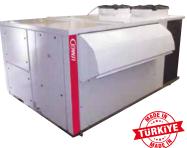

# Air Cooled Rooftops

Capacity: 20-85 kW

LENNOX - Flexair Capacity: 85-250 kW

5 Multi Scroll

LENNOX - Compactair Capacity: 20-85 kW