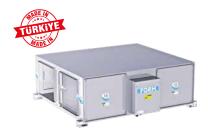

## Air Handling Units / Ventilations

FORM Air Handling Unit Capacity: 1.000-133.000 m<sup>3</sup>/h

FORM Dehumidifier AHU Capacity: 3.000-30.000 m<sup>3</sup>/h

FORM Heat Recovery Units Capacity: 500-4.000 m<sup>3</sup>/h