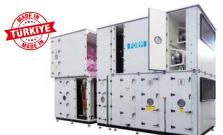

## Air Handling Units / Ventilations

FORM Air Handling Unit Capacity: 1.000-133.000 m<sup>3</sup>/h

FORM Dehumidifier AHU Capacity: 3.000-30.000 m<sup>3</sup>/h

FORM Heat Recovery Units Capacity: 500-4.000 m<sup>3</sup>/h