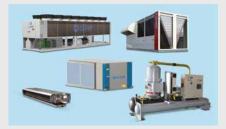

# **PACKAGED** ROOFTOP UNITS

# Air Cooled Rooftops

Capacity: 20-85 kW

LENNOX - Flexair Capacity: 85-250 kW

5 Multi Scroll

LENNOX - Compactair Capacity: 20-85 kW

# Water Source Rooftops (WSHP)

LENNOX WSHP Baltic Capacity: 45-90 kW

LENNOX WSHP Flexair Capacity: 95-200 kW

## **CHILLER UNITS**

### CLIVET

CLIVET Air Cooled Scroll Chiller Capacity: 25-1.350 kW

CLIVET Air Cooled Screw Chiller Capacity: 480-1.420 kW

**CLIVET Water Cooled** VFD Centrifugal Chiller Capacity: 530-10.550 kW

**CLIVET Water Cooled VFD** Scroll / Screw Chiller Capacity: 35-1.550 kW

### **DUNHAM-BUSH**

**DUNHAM-BUSH Air Cooled** VFD Screw Chiller Capacity: 330-1.930 kW

**DUNHAM-BUSH Water Cooled** VFD Screw Chiller Capacity: 450-2.650 kW