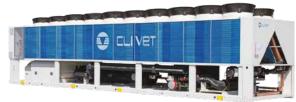

### CLIVET

CLIVET Air Cooled Scroll Chiller Capacity: 25-1.350 kW

CLIVET Air Cooled Screw Chiller Capacity: 480-1.420 kW

**CLIVET Water Cooled** VFD Centrifugal Chiller Capacity: 530-10.550 kW

**CLIVET Water Cooled VFD** Scroll / Screw Chiller Capacity: 35-1.550 kW