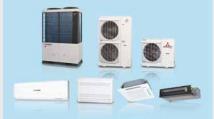

## **HEAT PUMP SYSTEMS**

### Water Source Heat Pumps (WSHP)

#### Water to Air Heat Pump

CLIMATEMASTER TC Series Capacity: 1,5-30 kW

### Water to Water Heat Pump

CLIVET 4-6 Pipes Water Source Heat Pump Capacity: 6-240 kW

Efficiency ≥ 8,5

CLIVET 4-6 Pipes Water Source Heat Pump Capacity: 200-400 kW

## Air Source Heat Pumps

CLIVET Elfo Energy Air Source Heat Pump Capacity: 5-85kW

CLIVET 2-4 Pipes Air Source Heat Pump Capacity: 90-1.350 kW